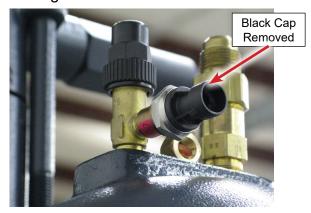

#### 2. TRANSDUCER AND PARTS

Transducer, black protector and washer removed from bag