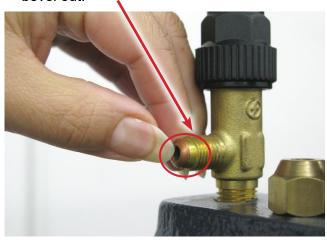

#### 5. PLACEMENT OF WASHER

Showing correct placement of washer, make sure placement of washer is with bevel out.