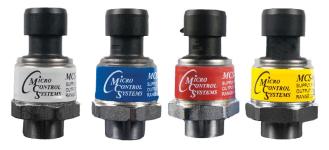

APP #106 March 4, 2024



# **APPLICATION NOTE**

### **APP #106**

Installation for Newer Transducers (see diagrams)
MCS-150AC, MCS-200C, MCS-200C
MCS-500C, MCS-667C

MCS-PRESSURE TRANSDUCER Installation for Older Model MCS-150A, MCS-200, MCS-250 MCS-500, MCS-667

## Pressure Transducers - MCS-150AC, 200C, 500C, 667C

**1. TRANSDUCER** (packaged in Static Wrap)



2. SHIPPED FROM FACTORY (with protective cap)
Make sure you are using the correct transducer for



the unit you are measuring the pressure on.

#### 3. PRIOR TO INSTALLING ON FITTING

Showing typical angle valve on Hanbell Screw Compressor where Transducer will be placed.



**4. TRANSDUCER MOUNTED TO ANGLE VALVE**Hand tighten to valve.



MCS Transducers are manufactured with a 7/16-20 UNF-2B, using a 45° flare fitting.



- a. No Teflon tape required for sealing.
- b. Recommended tightening torque: 8 10 ft-lbs (12.2 13.5 N-m).
- 5. INSTALL PACK-CON CABLE

Supplied with MCS-Pressure Transducer.



**6. WIRE AS PER THE DIAGRAM** (next page)

Be sure to follow all recommended codes when installing any electrical product.

#### WIRING AND INSTALLATION DIAGRAM

## New style - Part # Ending with 'C'

#### **MCS-Pressure Transducer**

**Installation Diagram** 

CONTROL SYSTEMS



5580 Ente