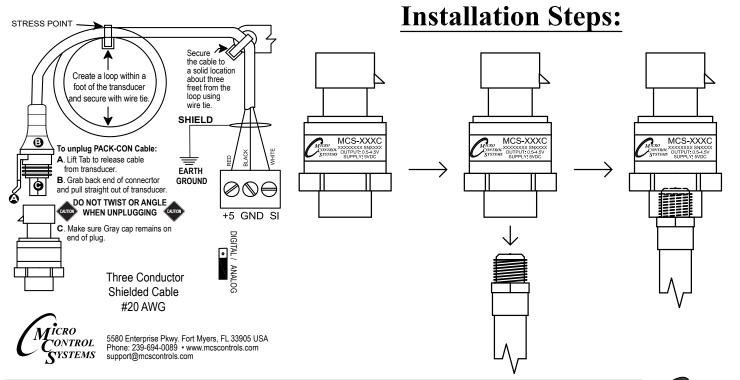

#### WIRING AND INSTALLATION DIAGRAM

## New style - Part # Ending with 'C'

#### **MCS-Pressure Transducer**

**Installation Diagram** 

CONTROL SYSTEMS

5580 Enterprise Pkwy, Fort Myers, FL 33905 USA Phone: (239) 694 0089 - Fax: (239) 694 0031 www.mcscontrols.com - support@mcscontrols.com MCS-Pressure Transducer Wiring Diagram (2024-03-04-2024)

#### **Installation Steps:**