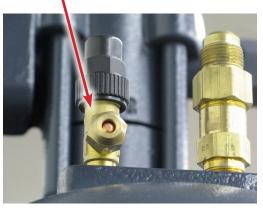

#### 3. PRIOR TO INSTALLING ON FITTING

Showing typical angle valve on Hanbell Screw Compressor where Transducer will be placed.

**4. TRANSDUCER MOUNTED TO ANGLE VALVE**Hand tighten to valve.

MCS Transducers are manufactured with a 7/16-20 UNF-2B, using a 45° flare fitting.