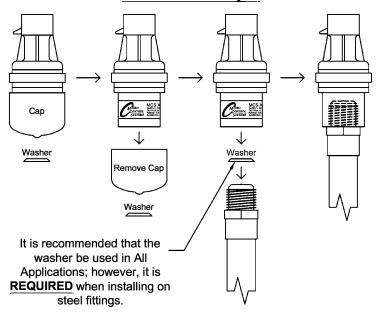

#### 1. PACKAGING

Transducer with Washer

#### 2. TRANSDUCER AND PARTS

Transducer, black protector and washer removed from bag

#### 3. TRANSDUCER PARTS

Transducer parts before installation

#### 4. PRIOR TO INSTALLING ON FITTING

Showing typical angle valve on Hanbell Screw Compressor where Transducer will be placed.

#### 5. PLACEMENT OF WASHER

Showing correct placement of washer, make sure placement of washer is with bevel out.

#### 6. TRANSDUCER MOUNTED TO ANGLE VALVE

Finished placement of MCS-TRANSDUCER

MCS-Pressure Transducer