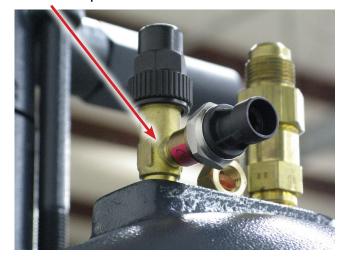

#### 6. TRANSDUCER MOUNTED TO ANGLE VALVE

Finished placement of MCS-TRANSDUCER

MCS-Pressure Transducer