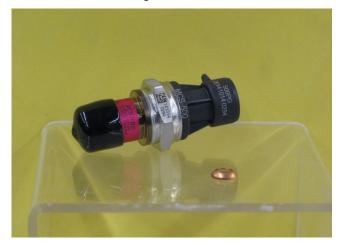

#### 3. TRANSDUCER PARTS

Transducer parts before installation

#### 6. TRANSDUCER MOUNTED TO ANGLE VALVE

Finished placement of MCS-TRANSDUCER

MCS-Pressure Transducer