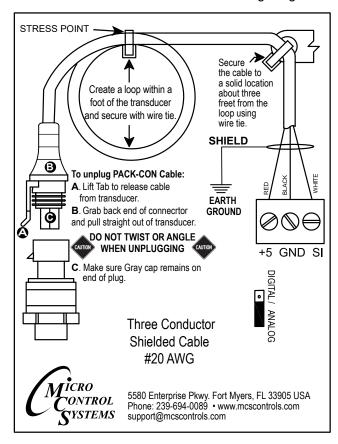

#### WIRING AND INSTALLATION DIAGRAM

#### **MCS-Pressure Transducer**

**Installation Diagram** 

CONTROL SYSTEMS

5580 Enterprise Pkwy, Fort Myers, FL 33905 USA Phone: (239) 694 0089 - Fax: (239) 694 0031 www.mcscontrols.com - support@mcscontrols.com MCS-Pressure Transducer Wiring Diagram (2024-03-04-2024)

## MCS-PRESSURE TRANSDUCER 'B' (old style with washer)

Wiring Diagram