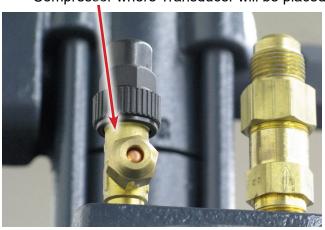

#### 4. PRIOR TO INSTALLING ON FITTING

Showing typical angle valve on Hanbell Screw Compressor where Transducer will be placed.