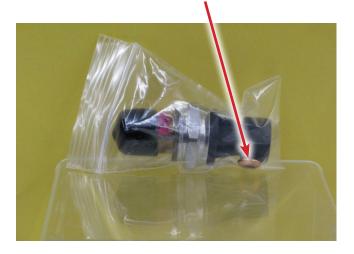

#### 1. PACKAGING

Transducer with Washer

#### 2. TRANSDUCER AND PARTS

Transducer, black protector and washer removed from bag

#### 5. PLACEMENT OF WASHER

Showing correct placement of washer, make sure placement of washer is with bevel out.