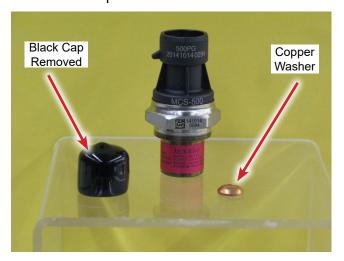

#### 2. TRANSDUCER AND PARTS

Transducer, black protector and washer removed from bag

#### 3. TRANSDUCER PARTS

Transducer parts before installation